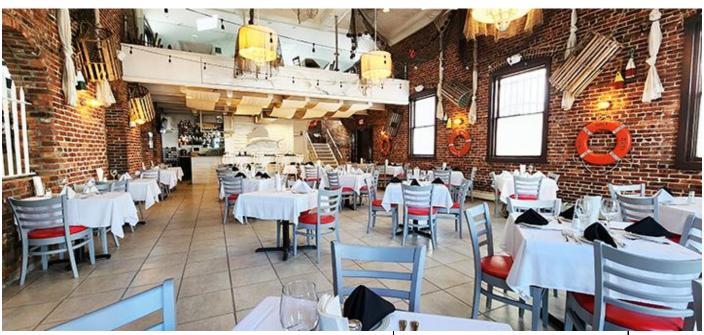

## North Shore Classic Café

Main Street Location Long Term Lease - 120 Seats

Rent \$10,000/mo Full Liquor License
Full Basement – Prep & Storage
High Ceilings – Open Kitchen

Attractive Dining Balcony

Please Be Discreet
Do Not Speak to Anyone
on Premises

All information is from sources deemed reliable. Offerings are made subject to errors, omissions, prior acceptance and withdrawal without notice

Classic Building

Front Patio Dining

Partial Water View

Main Street Location