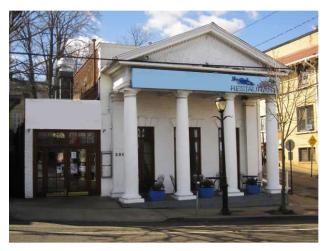

## North Shore Classic Café

Main Street Location Long Term Lease - 120 Seats

Rent \$10,000/mo Full Liquor License
Full Basement – Prep & Storage
High Ceilings – Open Kitchen

Attractive Dining Balcony

Please Be Discreet
Do Not Speak to Anyone
on Premises

All information is from sources deemed reliable. Offerings are made subject to errors, omissions, prior acceptance and withdrawal without notice

Classic Building

Front Patio Dining

Partial Water View

Main Street Location