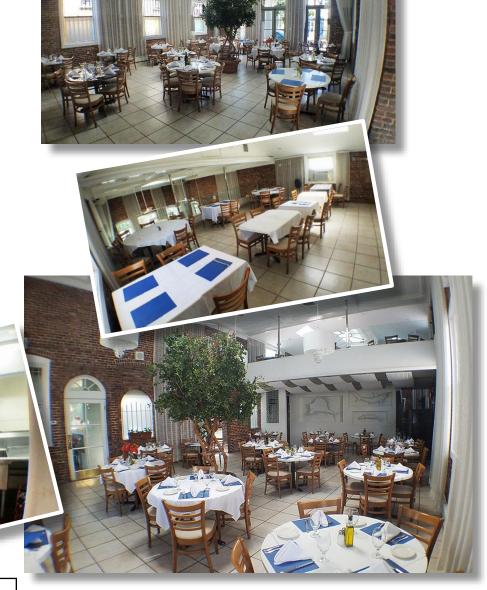

## North Shore Classic Café

Main Street Location Long Term Lease - 120 Seats

Rent \$10,000/mo Full Liquor License
Full Basement – Prep & Storage
High Ceilings – Open Kitchen

Attractive Dining Balcony

Please Be Discreet
Do Not Speak to Anyone
on Premises

Full Height Basement

Basement Prep Area

Balcony Dining Area

Please Be Discreet
Do Not Speak to Anyone
on Premises

For Private Showing Call:

Paul G. W. Fetscher CCIM, CRX CLS

Great American Brokerage

(516) 889-7200 Paul@RestaurantExpert.com
www.RestaurantExpert.com
Licensed Real Estate Broker