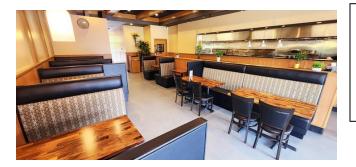

## New Northport Restaurant

2,200 SF – 66 Seats – 32' Storefront on Major Road Very Attractive Buildout – End Cap in Local Center

For Sale Price Reduced \$225,000

\$175,000

Rent \$8,200/Mi Inc CAM, RE Tax & Trash