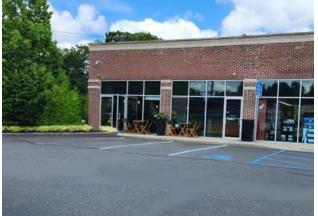

## New Northport Restaurant

2,200 SF – 66 Seats – 32' Storefront on Major Road Very Attractive Buildout – End Cap in Local Center

For Sale Price Reduced \$225,000

\$175,000

Rent \$8,200/Mi Inc CAM, RE Tax & Trash