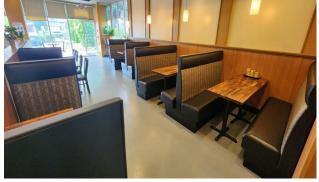

## New Northport Restaurant

2,200 SF – 66 Seats – 32' Storefront on Major Road Very Attractive Buildout – End Cap in Local Center

For Sale Price Reduced \$225,000

\$175,000

Rent \$8,200/Mi Inc CAM, RE Tax & Trash