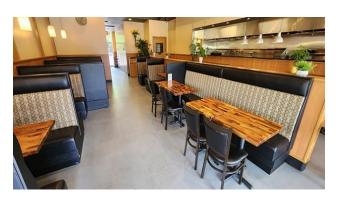

## New Northport Restaurant

2,200 SF – 66 Seats – 32' Storefront on Major Road Very Attractive Buildout – End Cap in Local Center

For Sale Price Reduced \$225,000

\$175,000

Rent \$8,200/Mi Inc CAM, RE Tax & Trash