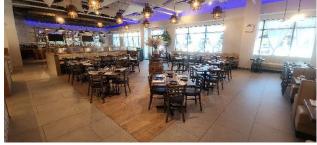

## MyC Outer Borough Beauty

200 Dining Seats + 80 on Patio + Large Bar

Premier Location in a \$200,000,000 - 460,000 SF Retail Project

**Business for Sale** 

\$795,000

\$25,000/mo inc RE Tax & CAM

For Private Showing Call:

All information is from sources deemed reliable. Offerings are made subject to errors, omissions, prior acceptance and withdrawal without notice

High Ceilings – Light, Bright Space

Large Outdoor Patio - Private Dining Area