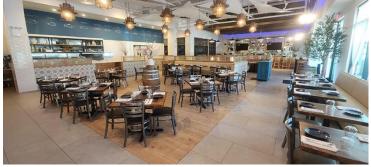

## MyC Outer Borough Beauty

200 Dining Seats + 80 on Patio + Large Bar

Premier Location in a \$200,000,000 - 460,000 SF Retail Project

**Business for Sale** 

\$795,000

\$25,000/mo inc RE Tax & CAM

For Private Showing Call:

All information is from sources deemed reliable. Offerings are made subject to errors, omissions, prior acceptance and withdrawal without notice

High Ceilings – Light, Bright Space

Large Outdoor Patio - Private Dining Area