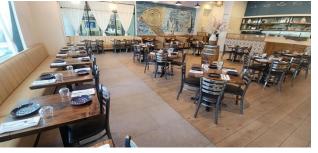

## MyC Outer Borough Beauty

200 Dining Seats + 80 on Patio + Large Bar

Premier Location in a \$200,000,000 - 460,000 SF Retail Project

**Business for Sale** 

\$795,000

\$25,000/mo inc RE Tax & CAM

For Private Showing Call:

All information is from sources deemed reliable. Offerings are made subject to errors, omissions, prior acceptance and withdrawal without notice

High Ceilings – Light, Bright Space

Large Outdoor Patio - Private Dining Area