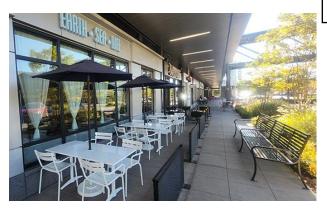

## MyC Outer Borough Beauty

200 Dining Seats + 80 on Patio + Large Bar

Premier Location in a \$200,000,000 - 460,000 SF Retail Project

**Business for Sale** 

\$795,000

\$25,000/mo inc RE Tax & CAM

For Private Showing Call:

All information is from sources deemed reliable. Offerings are made subject to errors, omissions, prior acceptance and withdrawal without notice

High Ceilings – Light, Bright Space

Large Outdoor Patio - Private Dining Area