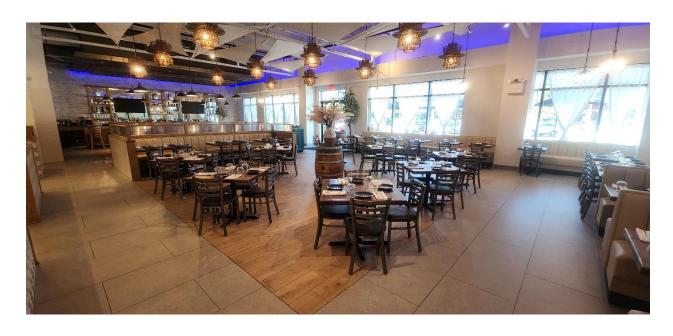

## MyC Outer Borough Beauty

200 Dining Seats + 80 on Patio + Large Bar

Premier Location in a \$200,000,000 - 460,000 SF Retail Project

**Business for Sale** 

\$795,000

\$25,000/mo inc RE Tax & CAM

For Private Showing Call:

All information is from sources deemed reliable. Offerings are made subject to errors, omissions, prior acceptance and withdrawal without notice

High Ceilings – Light, Bright Space

Large Outdoor Patio - Private Dining Area