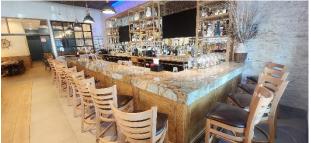

## MyC Outer Borough Beauty

200 Dining Seats + 80 on Patio + Large Bar

Premier Location in a \$200,000,000 - 460,000 SF Retail Project

**Business for Sale** 

\$795,000

\$25,000/mo inc RE Tax & CAM

For Private Showing Call: