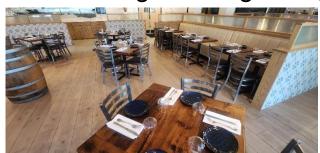

## MyC Outer Borough Beauty

200 Dining Seats + 80 on Patio + Large Bar

Premier Location in a \$200,000,000 - 460,000 SF Retail Project

**Business for Sale** 

\$795,000

\$25,000/mo inc RE Tax & CAM

For Private Showing Call:

All information is from sources deemed reliable. Offerings are made subject to errors, omissions, prior acceptance and withdrawal without notice

High Ceilings – Light, Bright Space

Large Outdoor Patio - Private Dining Area