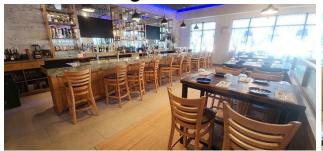

## MyC Outer Borough Beauty

200 Dining Seats + 80 on Patio + Large Bar

Premier Location in a \$200,000,000 - 460,000 SF Retail Project

**Business for Sale** 

\$795,000

\$25,000/mo inc RE Tax & CAM

For Private Showing Call:

All information is from sources deemed reliable. Offerings are made subject to errors, omissions, prior acceptance and withdrawal without notice

High Ceilings – Light, Bright Space

Large Outdoor Patio - Private Dining Area