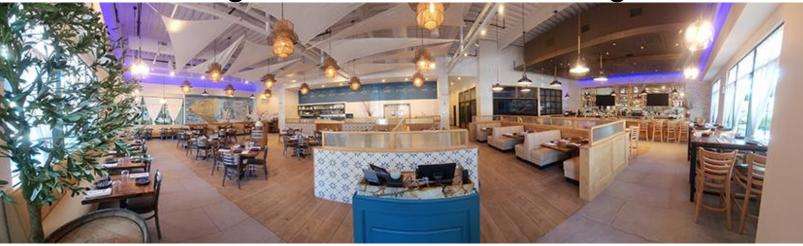

## MyC Outer Borough Beauty

200 Dining Seats + 80 on Patio + Large Bar

Premier Location in a \$200,000,000 - 460,000 SF Retail Project

**Business for Sale** 

\$795,000

\$25,000/mo inc RE Tax & CAM

For Private Showing Call:

All information is from sources deemed reliable. Offerings are made subject to errors, omissions, prior acceptance and withdrawal without notice

High Ceilings – Light, Bright Space

Large Outdoor Patio - Private Dining Area