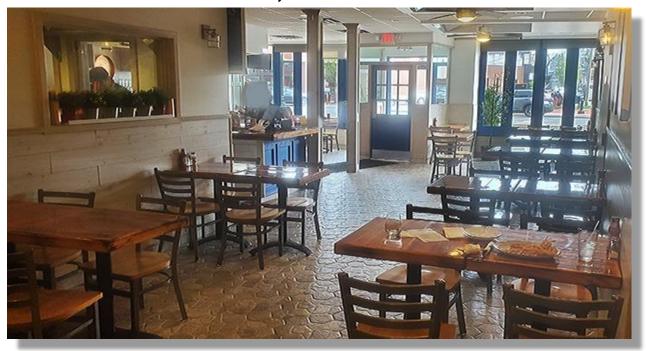

## 2,200 SF With Large Frontage – Full Liquor License 48 Interior Seats + Bar + Outdoor Café Space

For Private Showing Call:

Paul G. W. Fetscher CCIM, SCLS