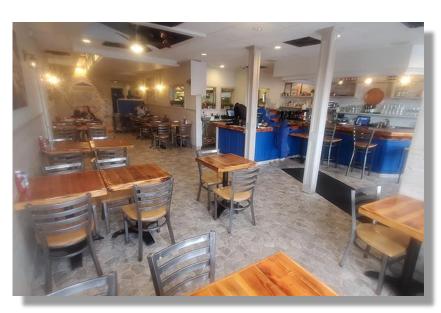

## Mediterranean Restaurant

Great Location a Five Point Intersection – Nassau South Shore **Near Movie Theaters, Offices and Restaurant Row** 

## 2,200 SF With Large Frontage – Full Liquor License 48 Interior Seats + Bar + Outdoor Café Space

For Private Showing Call:

Paul G. W. Fetscher CCIM, SCLS