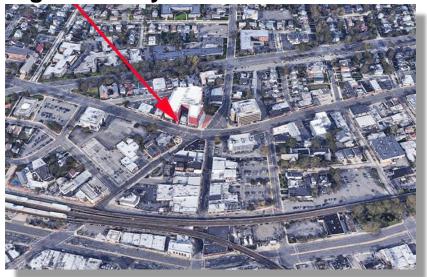

## Mediterranean Restaurant

Great Location a Five Point Intersection – Nassau South Shore **Near Movie Theaters, Offices and Restaurant Row** 

## **High Visibility Five Point Intersection**

**Million Dollar Location** 

Call For Private Showing 516-889-7200