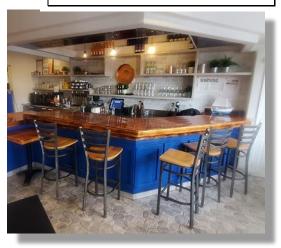

## 2,200 SF With Large Frontage – Full Liquor License 48 Interior Seats + Bar + Outdoor Café Space

For Private Showing Call:

Paul G. W. Fetscher CCIM, SCLS